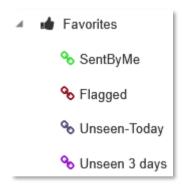

Your SenttByMe saved selection is ready to use at MailBox|Selections.

This and may be included in your favorites as well.

LgMAR is a software company founded by a team of dedicated experts in computer science and maritime business, to develop highly specialized software in the area of telecommunications. LgMAR is recognized as a leading company in communications software with several hundreds of installations and thousands of satisfied users. Clients are based mainly in Greece, but also in a number of other world regions (Europe, North and South America, Far East, Middle East) mostly in the Shipping related section (Ship Owners, Ship Managers, Ship Brokers, Ship Agents, Operators, Banks, Insurance Brokers, Manning Agents, Transport Companies, etc.)