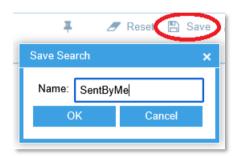

Go to Search and select **Out** for Outgoing messages.

Further below select your User name and **Action Create** for messages created/Sent by you.

Click on Save and name the saved Selection i.e. SentByMe.