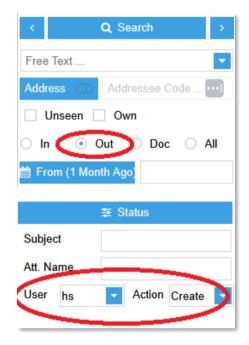

Go to Search and select **Out** for Outgoing messages.

Further below select your User name and **Action Create** for messages created/Sent by you.

Click on Save and name the saved Selection i.e. SentByMe.