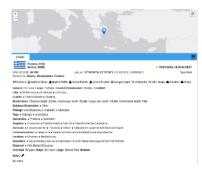

## OMNi Telix Ports

A new Omni module is available with information about all ports and UN/LOCODE locations used in trade and transport. You may search for ports within a maritime area, country, type, facilities, services and many other details; browse ports on the map or list.

Ports are fully integrated with Omni (i.e. positions, address book etc.) and provide smart linking to external services for maritime traffic, general information, weather, geolocation details, time and then some more.