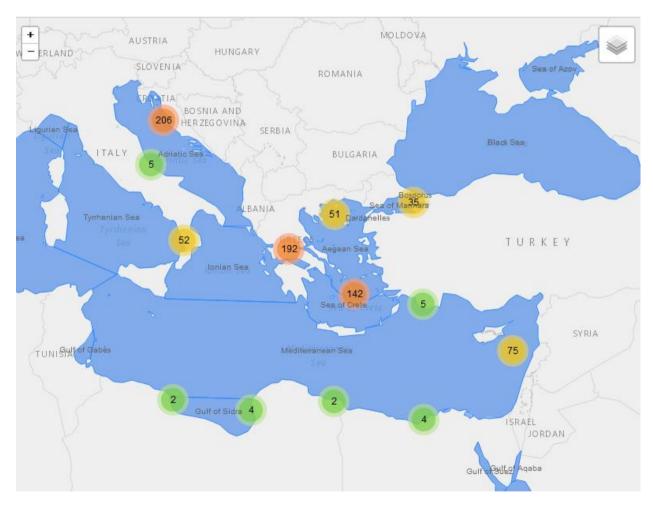

## OMNi Telix Ports

A new Omni module is available with information about all ports and UN/LOCODE locations used in trade and transport. You may search for ports within a maritime area, country, type, facilities, services and many other details; browse ports on the map or list.

Ports are fully integrated with Omni (i.e. positions, address book etc.) and provide smart linking to external services for maritime traffic, general information, weather, geolocation details, time and then some more.