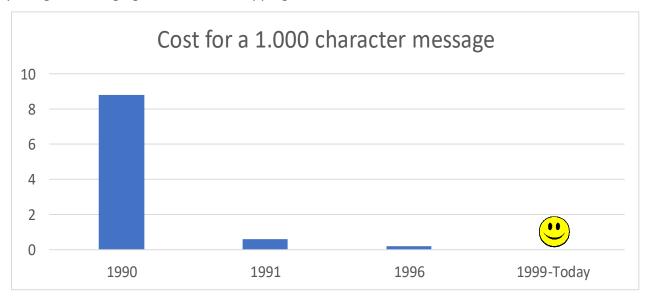

The cost for transmitting a telex message in 1990 was \$8.81 (Network World Magazine, August 1990). Telix dropped the cost of the same message to \$0.60 (BIMCOM price list 1991). The following years the cost further dropped to \$0.17 (COMTEXT price list 1996).

By 1999 most of the maritime companies were using Telix and Internet to transmit messages without any cost. Telix continues to lead the shipping messaging ever since.

Telix introduced electronic messaging to the maritime industry in 1989 and stood in the forefront of this evolution. Whether we create Omni web client, iTelix mobile, Positions, Fleet, Orders, SnP or user collaboration, we have in mind the needs and wants of our customers and not technology alone. We value input from users, encompass the best of their new ideas, create and adapt technology aiming to simplicity, usability and customer satisfaction.