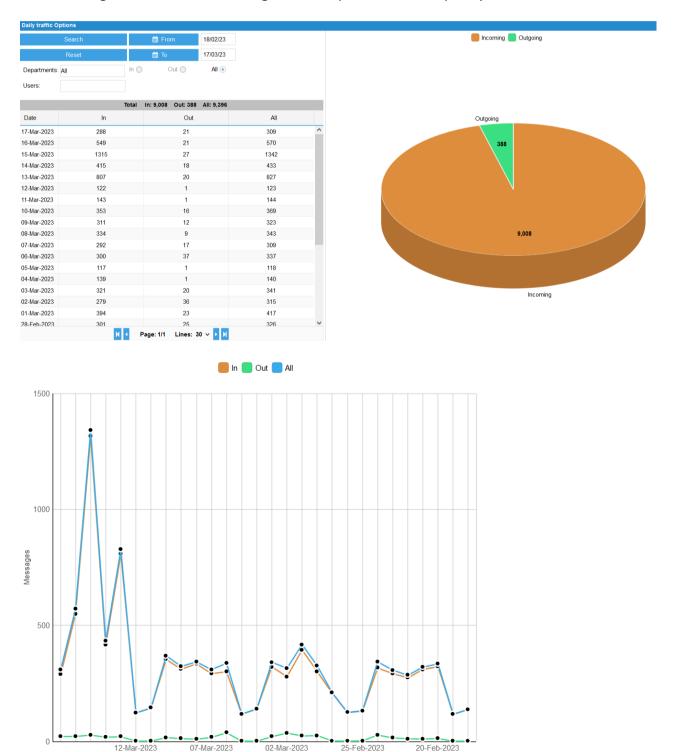

## **Statistics for Telix Administrators**

Telix provides useful and easy to review stats for email traffic, and user usage details. Email traffic statistics and graphs are provided for:

- Incoming, outgoing, all messages
- For a time period i.e. from to date
- For all or selected departments i.e. email addresses
- For all or selected Telix users

To review login as administrator and go to Tools | Telix Statistics | Daily Traffic

User usage details are provided for:

- User 1<sup>st</sup> login, last logout, total time
- For a time period i.e. from to date
- For all or selected Telix users
- Usage per Telix Application i.e. Omni, iTelix, WT3