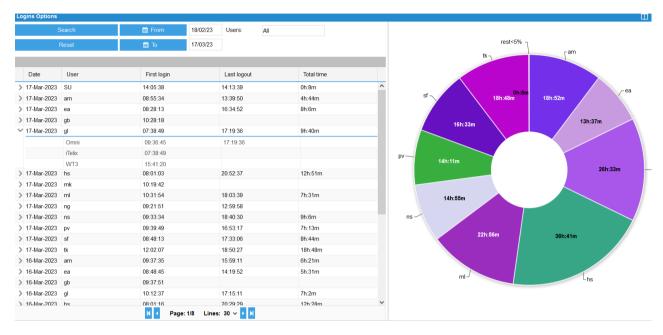

To review login as administrator and go to Tools | Telix Statistics | Daily Traffic

User usage details are provided for:

- User 1<sup>st</sup> login, last logout, total time
- For a time period i.e. from to date
- For all or selected Telix users
- Usage per Telix Application i.e. Omni, iTelix, WT3

To review login as administrator and go to Tools | Telix Statistics | Logins

LgMAR is a software company founded by a team of dedicated experts in computer science and maritime business, to develop highly specialized software in the area of telecommunications. LgMAR is recognized as a leading company in communications software with several hundreds of installations and thousands of satisfied users. Clients are based mainly in Greece, but also in a number of other world regions (Europe, North and South America, Far East, Middle East) mostly in the Shipping related section (Ship Owners, Ship Managers, Ship Brokers, Ship Agents, Operators, Banks, Insurance Brokers, Manning Agents, Transport Companies, etc.)