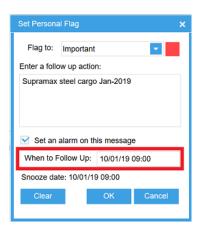

## OMNi Telix Reminders for Personal Flags

Adding a personal flag to a message, is a handy feature that allows users to mark messages for follow up and to-do actions. You may mark any message by selecting the flag icon or pressing shortcut keys **mf** (**M**essage **F**lag).

Set a reminder for a pop-up alert at the selected date/time by clicking on "When to follow up".

Reminders will pop-up on time; you may manage multiple reminders from here:

Select **①** Snooze to get reminded for all the above at a later time