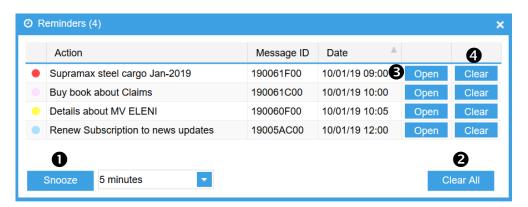

Set a reminder for a pop-up alert at the selected date/time by clicking on "When to follow up".

Reminders will pop-up on time; you may manage multiple reminders from here:

Select **①** Snooze to get reminded for all the above at a later time

Select **②** Clear All to never get reminded for any of the above

Double click on a reminder or select **Open**  to go to the specific message

You may **4** Clear to never get reminded for the specific action

Press the Esc key to get rid of the reminder window; this will pop-up at a later time

LgMAR is a software company founded by a team of dedicated experts in computer science and maritime business, to develop highly specialized software in the area of telecommunications. LgMAR is recognized as a leading company in communications software with several hundreds of installations and thousands of satisfied users. Clients are based mainly in Greece, but also in a number of other world regions (Europe, North and South America, Far East, Middle East) mostly in the Shipping related section (Ship Owners, Ship Managers, Ship Brokers, Ship Agents, Operators, Banks, Insurance Brokers, Manning Agents, Transport Companies, etc.)