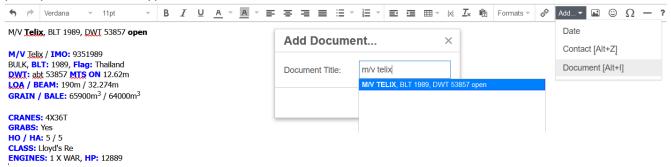

## OMNi TELiX Insert an Omni document in your message

While editing an email message you may easily insert in-place any Omni document. Typing Alt-I will prompt for the Title, type at least one word from the title and select from the list.