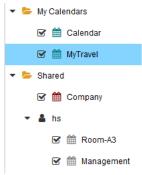

Managing multiple personal and shared calendars is easy with Telix. Events are presented in a combined view, and you may select just one calendar to focus when needed.

Omni Telix users are taking advantage of calendaring to schedule events and busy time, keep track of a meeting room availability, collaborate within a closed group, plan a trip and related meetings, office presence/on-leave, receive reminders in the office and their mobile device on the go.