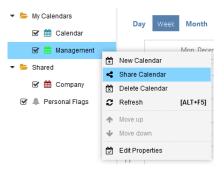

To share a calendar, right click on the name and select one or more Telix users. You may specify whether they have full rights (i.e., may add/change events) or they just view this calendar. Sharing takes place immediately and may be synchronized with all the mobile devices of persons in the shared group.