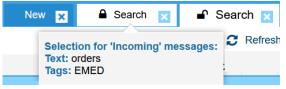

Just click on the open lock to keep the current search. Any new search will appear to a new Tab.

Hovering over the Search Tab will reveal usefull information about the contents of the Search tab.

Q Search