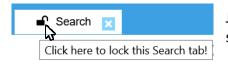

Just click on the open lock to keep the current search. Any new search will appear to a new Tab.

Hovering over the Search Tab will reveal usefull information about the contents of the Search tab.

Q Search